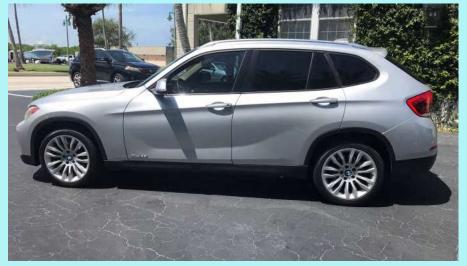

## Friday, August 25th @ 11am

Preview at our office (10:30am Auction Day)

2013 BMW sDrive 28i SUV 4-cyl, twin turbo, 2.0L, RWD, automatic 8-spd transmission w/ Steptronic, tan leather interior with ONLY 65,650 miles

**LOW MILEAGE!!!** 