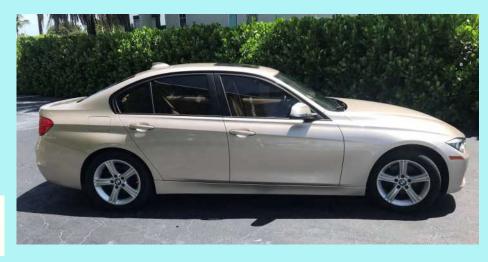

#### 2013 BMW 328i Sedan

4-cyl, turbo 2.0L with <u>ONLY</u> 55,050 miles, traction control and dynamic stability control, RWD, sunroof and all leather interior, mint condition

### LOW MILEAGE!!!

Both will be sold to the Highest Bidder(s) REGARDLESS OF PRICE!