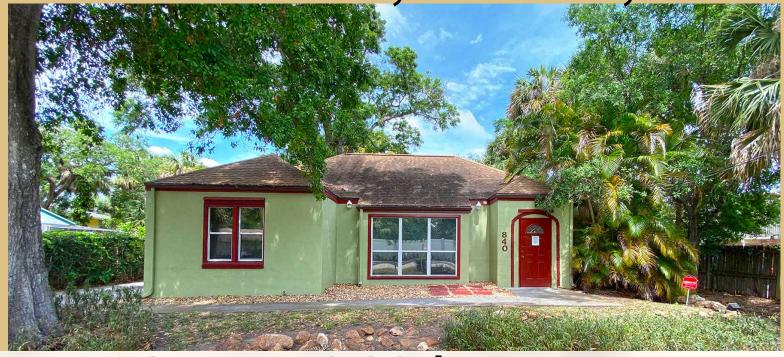

## COMMERCIAL ABSOLUTE COMMERCIAL ABSOLUTE

840 19th Street, Vero Beach, Fl

## **Features:**

- Commercial CBS Construction building
- Just off US Hwy 1
- 1,714 square feet
- 2 Bedroom apartment included
- Hardwood flooring
- Lot size = 75' x 141' (.24 acre)
- City water & sewer